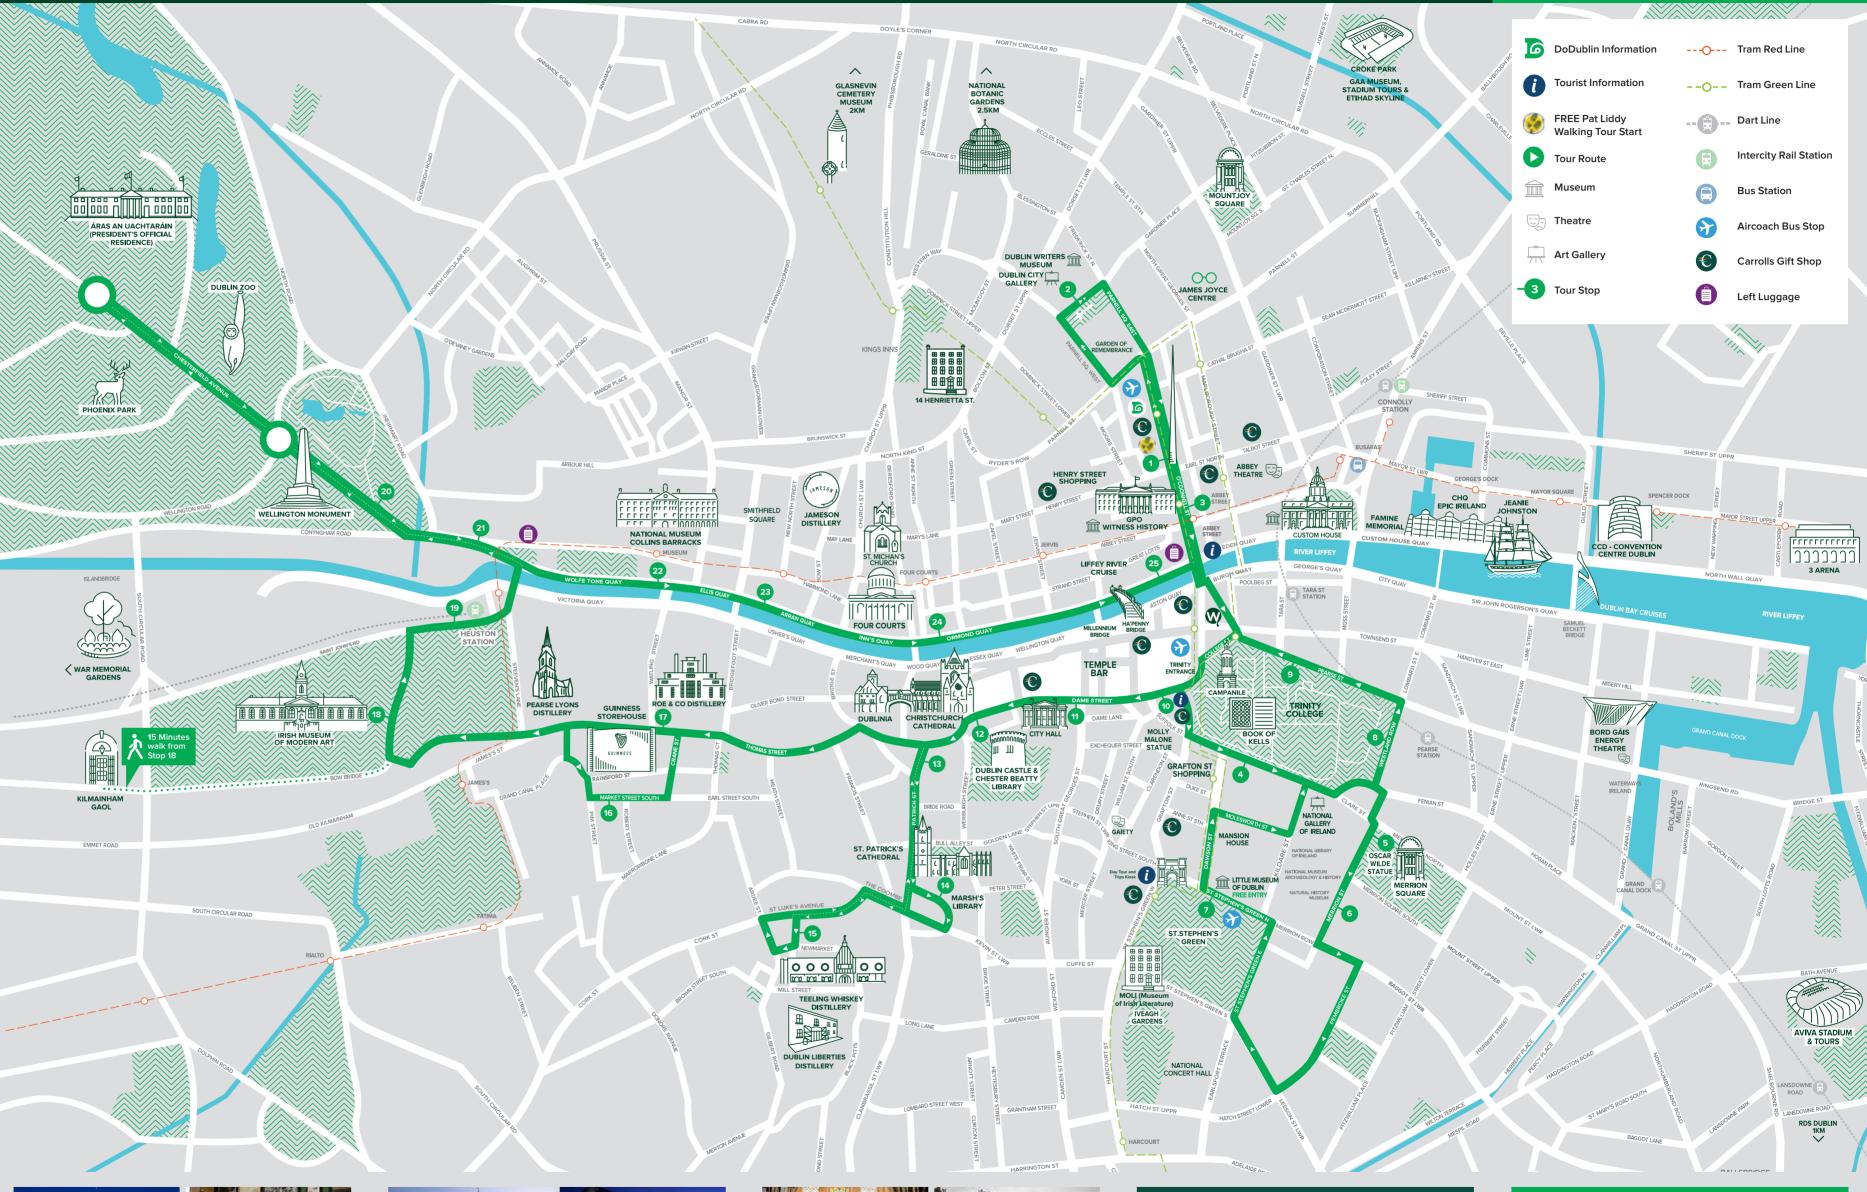

### Hop on Hop off Tour

**City Tour Route DoDublin Info & The Spire** St. Stephen's Green, Little Museum & MoLl 09:35 19:35 Pearse Station &
Oscar Wilde Birth Place 19:47 09:52 19:52

Tour Departs every 30 minutes from 09:00 until 10:00, every 20 minutes until 16:00, and every 30 minutes until 19:00.

#### **Discover hidden gems**

On a walking tour of Dublin city with local guides.

FREE **Pat Liddy Walking Tours** of Dublin

**Value** 

Tours run daily @11 until Oct 31st, from Dublin Bus Head Office.

FREE 7 Entry to the Value Little Museum of Dublin

Ask your driver for a ticket

## "Six Attractions. One Great Ticket."

Scan the QR Code to Purchase the DoDublin Days Out Card at dodublin.ie. **Save 30%** 

Combined savings off admission prices when you buy online at dodublin.ie

SAINT PATRICK'S CATHEDRAL DUBLIN

# Do Gublin"

Hop on Hop off Tour

Free Gift with FREE this brochure when you spend GIFT €25 in our stores. Purchase your DoDublin tickets from any Carrolls **€**ARROLLS® Irish Gift Shop