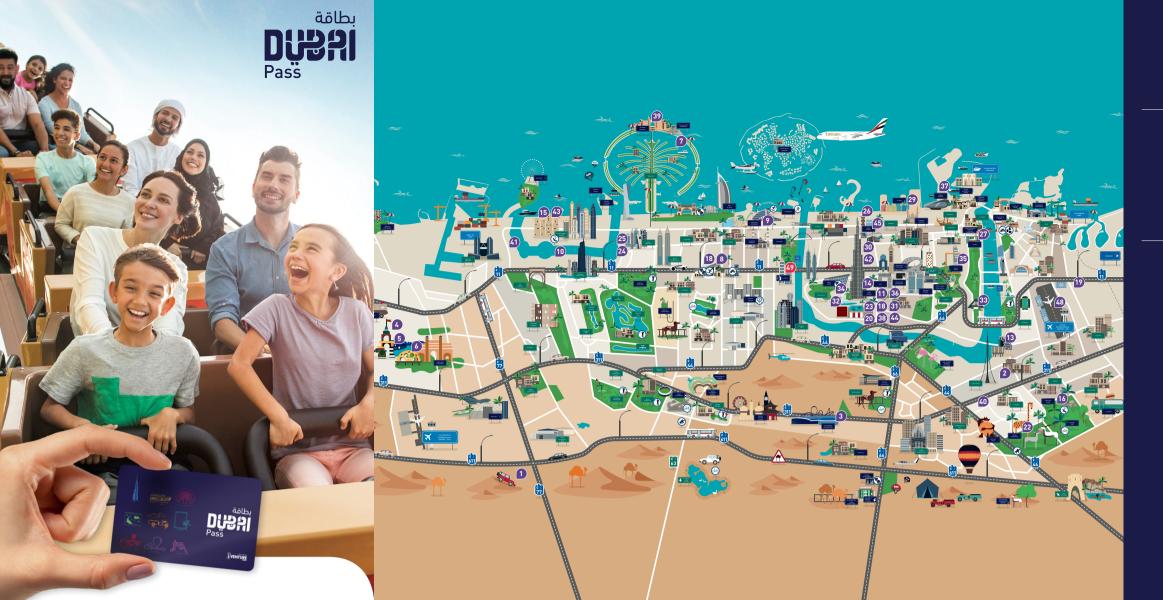

# THE ULTIMATE ATTRACTIONS PASS

**EXPERIENCE ALL THAT'S POSSIBLE j** VENTURE

### **HOW IT WORKS**

Step 1: Pick & Choose • Choose from over 48 of Dubai's best attractions

Step 2: Show & Go • Simply present your card or iPass at entry or booking

**Step 3:** Enjoy & Share

• Have fun exploring! Share your experiences with family, friends and the world

# PACKAGE OPTIONS