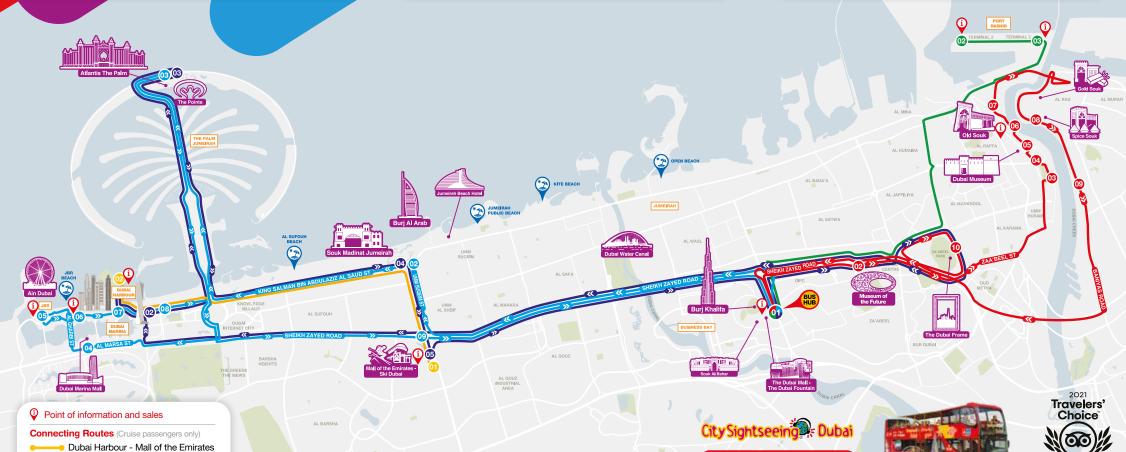

### **RED ROUTE - HOP ON HOP OFF**

# The Dubai Mall

First pick up at 10:00 / Last pick up at 16:00

2 Museum of the Future First pick up at 10:05 / Last pick up at 16:05

3 Al Seef

First pick up at 10:20 / Last pick

Al Fahidi Historical Neighbourhood

First pick up at 10:25 / Last pick up at 16:25

6 Dubai Museum\* First pick up at 10:28 / Last pick up at 16:28

Port Rashid - The Dubai Mall

First pick up at 10:30 / Last pick up at 16:30

6 Old Souk

Heritage Village First pick up at 10:32 / Last pick

8 Spice & Gold Souk First pick up at 10:45 / Last pick

O Dubai Creek

First pick up at 10:48 / Last pick

10 Dubai Frame main entrance First pick up at 11:00 / Last pick

Departures every 30 minutes \* Dubai Museum temporarily closed / \* Timings subject to traffic

## **BLUE ROUTE - HOP ON HOP OFF**

## The Dubai Mall

First pick up at 10:00 / Last pick up at 16:00

Souk Madinat Jumeirah First pick up at 10:30 / Last pick up at 16:30

3 Atlantis The Palm First pick up at 08:50 / Last pick

4 Dubai Marina Mall

First pick up at 09:10 / Last pick up at 17:10

5 JBR The Beach

First pick up at 09:30 / Last pick up at 17:30

Departures every 60 minutes

up at 16:50

6 Marina Promenade First pick up at 09:35 / Last pick

up at 17:35

7 Grosvenor House Dubai up at 17:40

8 Mina Seyahi up at 17:45

9 Mall of the Emirates First pick up at 09:00 / Last pick up at 18:00

\* Timings subject to traffic