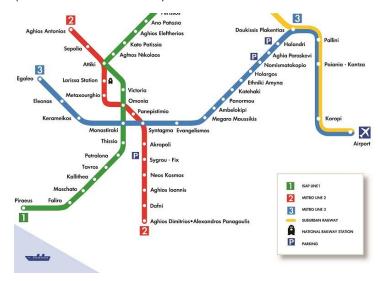

## ATHENS NIGHTLIFE TOUR MEETING POINT

Your meeting point is on **Monastiraki Square**, outside the bakery/patisserie "Veneti" (BENETH in Greek) https://goo.gl/maps/GaDhxvr4oV22e7Vx8

It is a very central place and you can get there easily by metro choosing the Blue or the Green line (MONASTIRAKI Station).

Once outside the station, right on Monastiraki Square, you'll see the bakery under the name "Veneti" (BENETH in Greek) . You can't miss it!

Your guide will be waiting for you right outside, holding an ALTERNATIVE ATHENS sign.